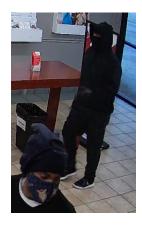

The suspects are also wanted in connection with the robberies of 7 Ace Case Express businesses in and around the Memphis area from January 13, 2022, until and including February 5, 2022. In each robbery, four individuals entered the business armed with rifles and handguns and demanded money from the business prior to fleeing the business.