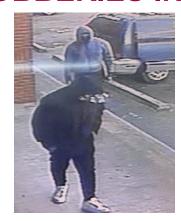

#### CAUTION

On January 11, 2022, at approximately 11:18 a.m., the Memphis Police Department responded to an armed robbery of a business at Hertz Rental Car located at 7438 Sonic Drive in Memphis, Tennessee. The suspects entered the Hertz Rental Car armed with rifles and handguns, and demanded keys to cars parked in the lot. Two vehicles were stolen and have since been recovered.

On January 11, 2022, at approximately 11:23 a.m., rental cars stolen from Hertz Rental Car were utilized in a hostile take over of the Bank of Bartlett. The suspects entered the bank, ordered everyone inside to the ground, and then fled with stolen proceeds.